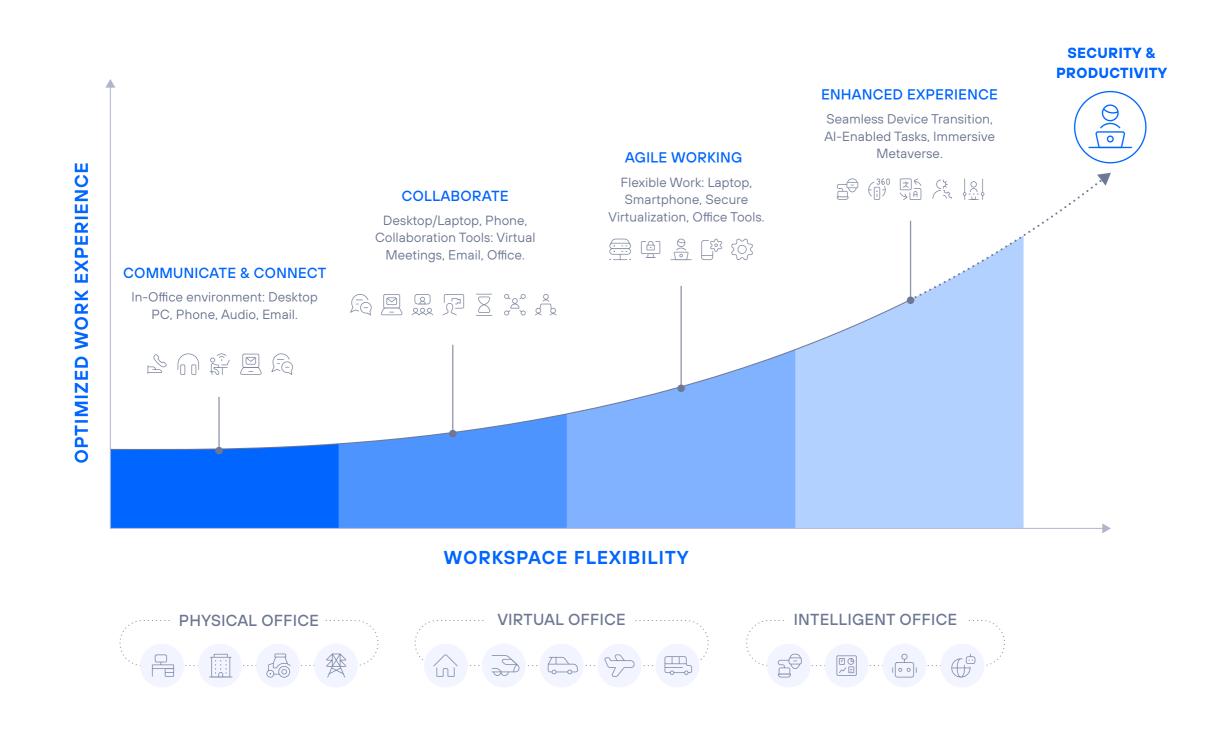

## **DRIVERS IN THE TRANSITION TO FUTURE WORKPLACE**

PARADIGM SHIFT Embrace new work models to increase autonomy and

engagement of employees.

TALENT ACQUISITION Establish retention-focused

talent strategies.

REVENUE BOOST Enable cost predictability and ROI measurement.

EFFECTIVE **CONNECTIONS** 

Provide effective omnichannel interactions.

Create a positive and engaging workplace environment that nurtures employee satisfaction, trust, productivity and retention.

## FACE TODAY'S CHALLENGES

WE HELP YOU CREATE A TRUSTED WORKING ENVIRONMENT THAT SUPPORTS PRODUCTIVITY, EFFICIENCY AND SUCCESS

WITH SOLUTIONS AND PROFESSIONAL AND MANAGED SERVICES THAT TRANSFORM YOUR BUSINESS