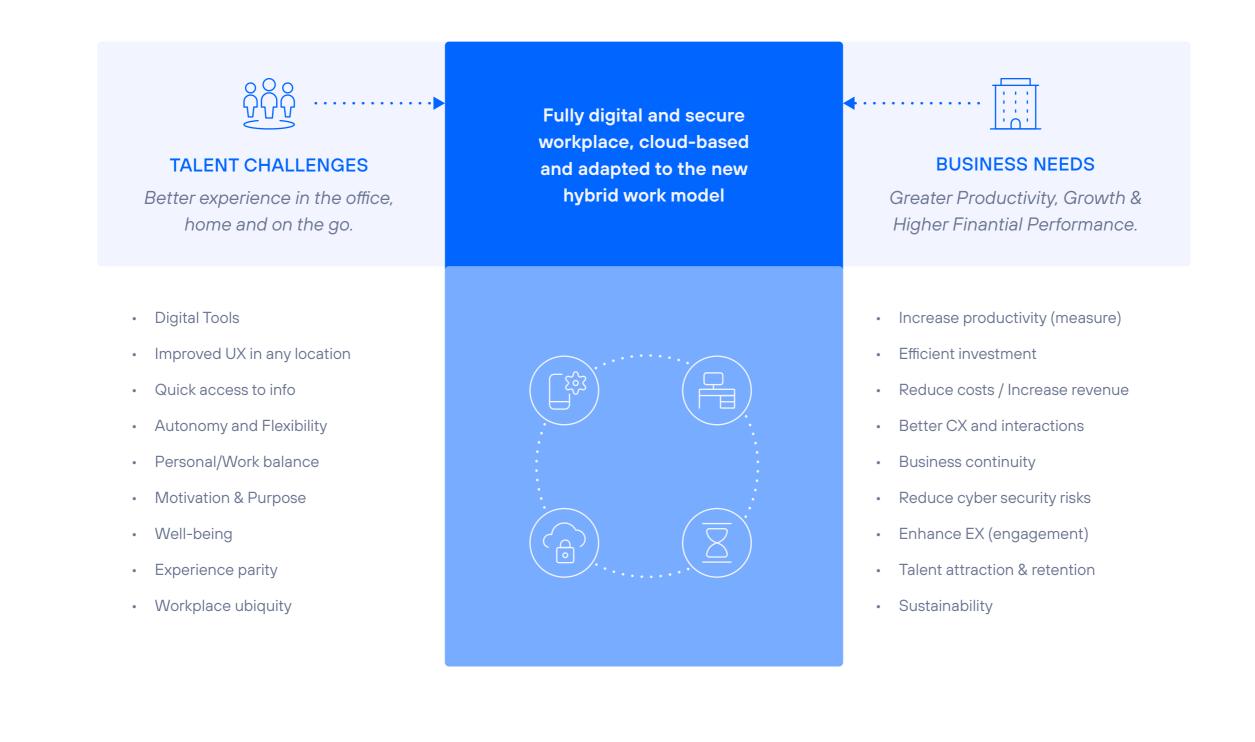

## **DRIVERS IN THE TRANSITION TO FUTURE WORKPLACE**

PARADIGM SHIFT Embrace new work models to increase autonomy and

engagement of employees.

TALENT ACQUISITION Establish retention-focused

talent strategies.

REVENUE BOOST Enable cost predictability and ROI measurement.

EFFECTIVE **CONNECTIONS** 

Provide effective omnichannel interactions.

Create a positive and engaging workplace environment that nurtures employee satisfaction, trust, productivity and retention.